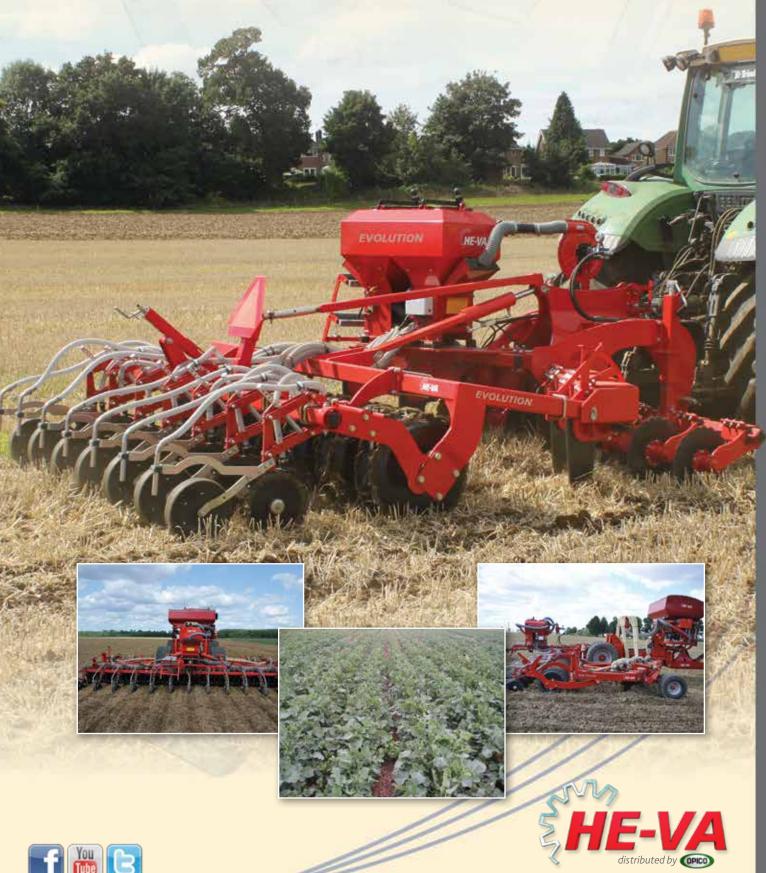

## **HE-VA** Evolution Rape Seeder

Give your crop the best possible start

Whilst Oilseed Rape is a profitable break crop its establishment is becoming increasingly difficult with Flea Beetle hammering crops at cotyledon stage, blackgrass issues and pressure from slugs.

The NEW Evolution Rape Seeder combats all of the challenges to good OSR establishment. Available in 3m, 4m and 5m working widths, the Evolution Rape Seeder incorporates all the technical developments that HE-VA and OPICO have brought to the subsoiler seeding market over the past 10 years. The Evolution Rape Seeder is designed to ensure the crop is given the best possible start.

## **FEATURES**

DISC OPENERS
Slice through the soil surface ensuring the following tine does not break it open.
Lower soil disturbance prevents/reduces black-

grass germination.

TINES & POINTS
Low disturbance
medium depth tines
and points alleviate
compaction and
encourage rape rooting.

V-PROFILE ROLLER
Reconsolidates and
creates micro-tilth
around the soil opening.

TWIN MULTI-SEEDER
Precise OSR seed and
slug pellet metering
through a single control
box. Accurately applies
seed and slug pellets in
the same pass.

ACCU-DISC
Double disc coulter for exact, consistent seed depth and consolidation.

• Optional Nitro-Band or Nitro-Jet – band granular or liquid fertiliser placement to give the young plant a boost.