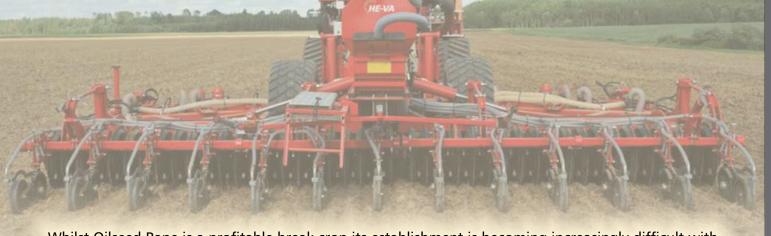

## **HE-VA** Evolution Rape Seeder

Give your crop the best possible start

Whilst Oilseed Rape is a profitable break crop its establishment is becoming increasingly difficult with Flea Beetle hammering crops at cotyledon stage, blackgrass issues and pressure from slugs.

The NEW Evolution Rape Seeder combats all of the challenges to good OSR establishment. Available in 3m, 4m and 5m working widths, the Evolution Rape Seeder incorporates all the technical developments that HE-VA and OPICO have brought to the subsoiler seeding market over the past 10 years. The Evolution Rape Seeder is designed to ensure the crop is given the best possible start.