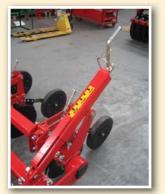

## Accu-Disc Double Disc Seeding Bar

The HE-VA Accu Disc is a double disc coulter and press wheel, this is the next step in Till-Seeding enabling seed placement to be controlled precisely and consistantly to your required depth.