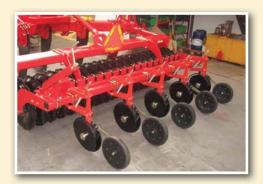

## Accu-Disc Double Disc Seeding Bar

The HE-VA Accu Disc is a double disc coulter and press wheel, this is the next step in Till-Seeding enabling seed placement to be controlled precisely and consistantly to your required depth.

The Accu Disc coulters are placed inline with the subsoiler legs, once the leg has passed through and created some tilth on the surface and the roller has re-consolidated the soil the Accu Disc coulter opens the soil and places the seed at a constant depth esuring no seed is visible on the surface then the rear press wheel closes and re-consolidates ensuring good seed to soil contact.