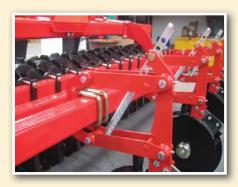

The Accu Disc coulters are placed inline with the subsoiler legs, once the leg has passed through and created some tilth on the surface and the roller has re-consolidated the soil the Accu Disc coulter opens the soil and places the seed at a constant depth esuring no seed is visible on the surface then the rear press wheel closes and re-consolidates ensuring good seed to soil contact.

Coulter pressure is provided via a spring and adjusted by a manual push and pull adjuster, allowing the coulter bar to be set to suit the conditions quickly and without the need of tools.

Overall depth is controlled by a turnbuckle with a builtin depth guage.